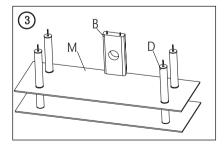

Fig @.Insert the short wood lock (F), short joint stick(C) at the showed position.

Fig ③. Carefully attach the Middle glass panel(M) to the right position, then add Long joint stick(D), Long wood block(B).